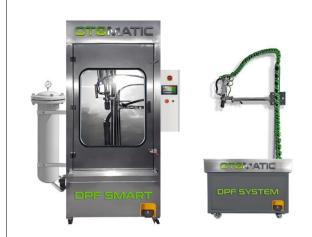

## **DPF SMART DUO**

The set consists of DPF Smart machine for cleaning and testing, and DPF System machine that enhances it with a drying and testing function.

The set is designed for vehicles up to 3.5 T.

DPF System thanks to the blower side channel blower is great at drying with hot air.

The combination of two machines is dedicated to those planning to provide filter regeneration services to external companies, where the final stage of the service - drying, is required.

## Benefits:

- drying, air blower (temp. around 60 ° C)