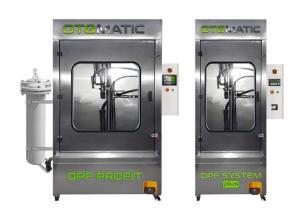

## **DPF PROFIT DUO**

The set consists of a DPF Profit machine for cleaning, drying and testing as well as DPF System plus machine equipped with the function of drying, testing and, in particular, printing reports.

The set is designed for vehicles below and above 3.5 T.

Thanks to the hot air heater, DPF System Plus enables air drying above 100  $^{\circ}$  C.

An internal printer is an additional benefit.

## Benefits:

- 2 drying levels, air blower with heater (temperature> 100 ° C)
- printing of reports (receipts).